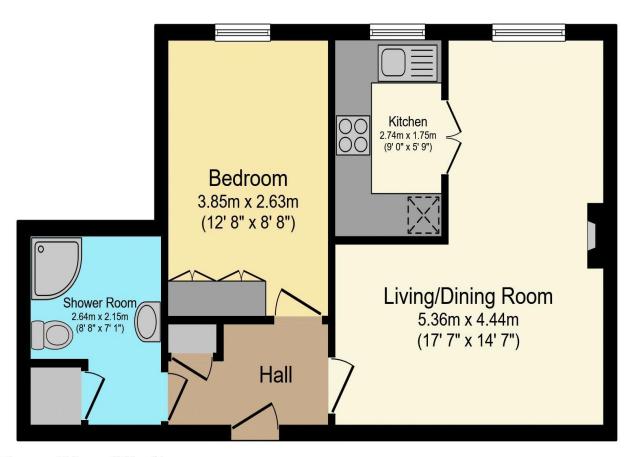

## Visit us at retirementhomesearch.co.uk

Total floor area 44.2 sq.m. (476 sq.ft.) approx

This floor plan is for illustrative purposes only. It is not drawn to scale. Any measurements, floor areas (including any total floor area), openings and orientation are approximate. No details are guaranteed, they cannot be relied upon for any purpose and they do not form part of any agreement. No liability is taken for any error, omission or misstatement. A party must rely upon its own inspection(s). Powered by www.focalagent.com