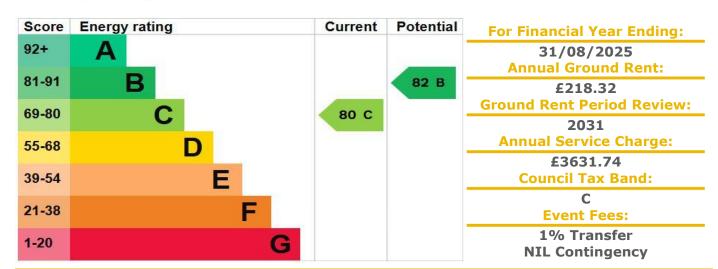

## 76 Ryan Court Phase II

Bryanston Street, Blandford Forum, Dorset, DT11 7XE

PRICE: Guide Price £115,000 Lease: 125 years from 1987