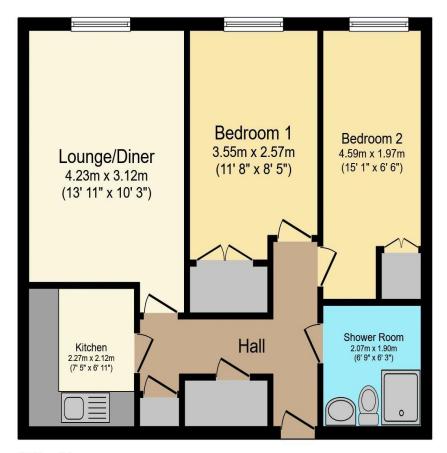

## Visit us at retirementhomesearch.co.uk

Total floor area 53.1 sq.m. (572 sq.ft.) approx

This floor plan is for illustrative purposes only. It is not drawn to scale. Any measurements, floor areas (including any total floor area), openings and orientation are approximate. No details are guaranteed, they cannot be relied upon for any purpose and they do not form part of any agreement. No liability is taken for any error, omission or misstatement. A party must rely upon its own inspection(s). Powered by www.focalagent.com