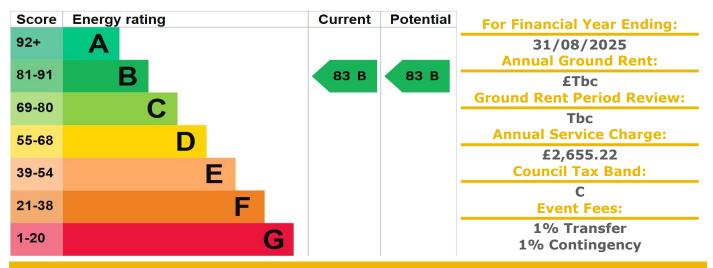

## **Property Description:**

A ONE BEDROOM GROUND FLOOR RETIREMENT APARTMENT WITH PATIO DOOR ACESS

Fairhaven Court was constructed by McCarthy & Stone (Developments) Ltd and comprises 51 properties arranged over 4 floors each served by lift. The resident Development Manager can be contacted from various points within each property in the case of an emergency. For periods when the Development Manager is off duty there is a 24 hour emergency Appello call system. Each property comprises an entrance hall, lounge, kitchen, one or two bedrooms and bathroom. It is a condition of purchase that residents be over the age of 60 years, or in the event of a couple, one must be over the age of 60 years and the other over 55 years. Please speak to our Property Consultant if you require information regarding event fees that may apply to this property.