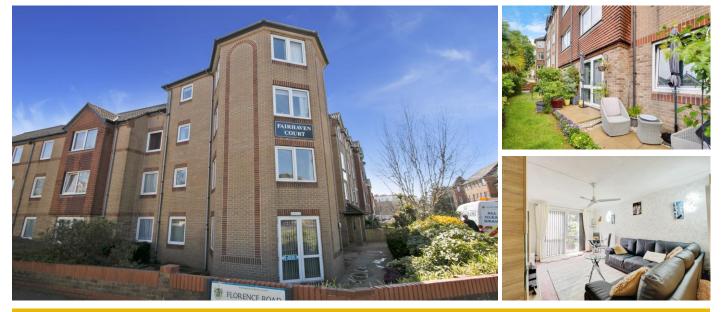

## **7 Fairhaven Court**

32/34 Sea Road, Bournemouth, Dorset, BH5 1DG

**PRICE: £110,000** 

Lease: 125 years from 1990

## **Property Description:**

A ONE BEDROOM GROUND FLOOR RETIREMENT APARTMENT WITH PATIO DOOR ACESS

Fairhaven Court was constructed by McCarthy & Stone (Developments) Ltd and comprises 51 properties arranged over 4 floors each served by lift. The resident Development Manager can be contacted from various points within each property in the case of an emergency. For periods when the Development Manager is off duty there is a 24 hour emergency Appello call system. Each property comprises an entrance hall, lounge, kitchen, one or two bedrooms and bathroom. It is a condition of purchase that residents be over the age of 60 years, or in the event of a couple, one must be over the age of 60 years and the other over 55 years. Please speak to our Property Consultant if you require information regarding event fees that may apply to this property.