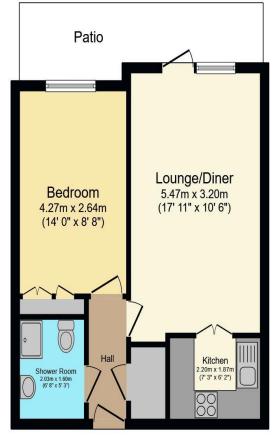

## Visit us at retirementhomesearch.co.uk

Total floor area 42.2 sq.m. (454 sq.ft.) approx

This floor plan is for illustrative purposes only. It is not drawn to scale. Any measurements, floor areas (including any total floor area), openings and orientation are approximate. No details are guaranteed, they cannot be relied upon for any purpose and they do not form part of any agreement. No liability is taken for any error, omission or misstatement. A party must rely upon its own inspection(s). Powered by www.focalagent.com