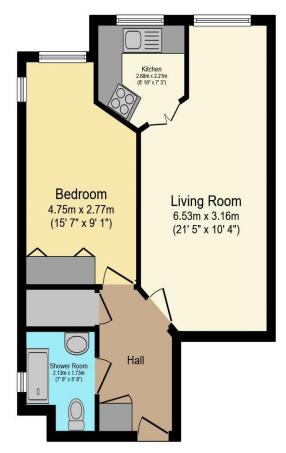

## Visit us at retirementhomesearch.co.uk

Total floor area 45.4 sq.m. (488 sq.ft.) approx

This floor plan is for illustrative purposes only. It is not drawn to scale. Any measurements, floor areas (including any total floor area), openings and orientation are approximate. No details are guaranteed, they cannot be relied upon for any purpose and they do not form part of any agreement. No liability is taken for any error, omission or misstatement. A party must rely upon its own inspection(s). Powered by www.focalagent.com