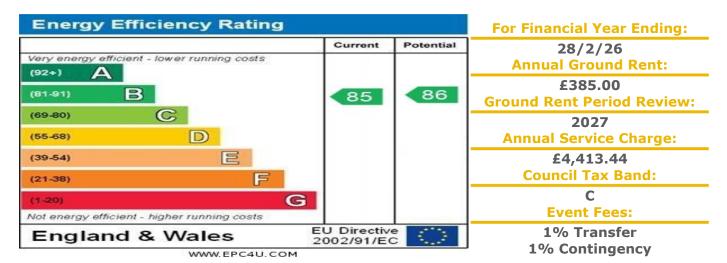

## 24 Albany Court

24 Polsham Park, Paignton, Devon, TQ3 2BB

PRICE: £100,000 Lease: 125 years from 2004