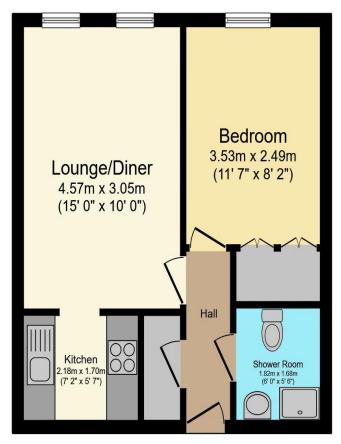

## Visit us at retirementhomesearch.co.uk

Total floor area 35.9 sq.m. (387 sq.ft.) approx

This floor plan is for illustrative purposes only. It is not drawn to scale. Any measurements, floor areas (including any total floor area), openings and orientation are approximate. No details are guaranteed, they cannot be relied upon for any purpose and they do not form part of any agreement. No liability is taken for any error, omission or misstatement. A party must rely upon its own inspection(s). Powered by www.focalagent.com