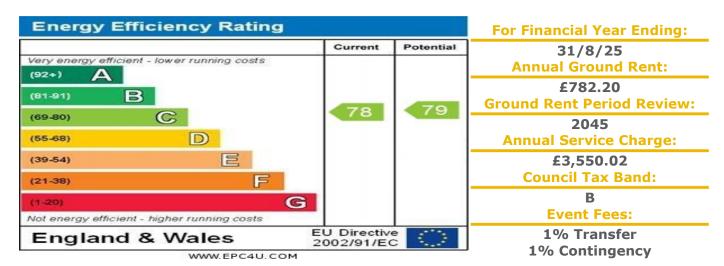

## 4 Carousel Court (Exeter)

**Cowick Street, Exeter, Devon, EX4 1AB** 

PRICE: Guide Price £140,000

Lease: 125 from 2001