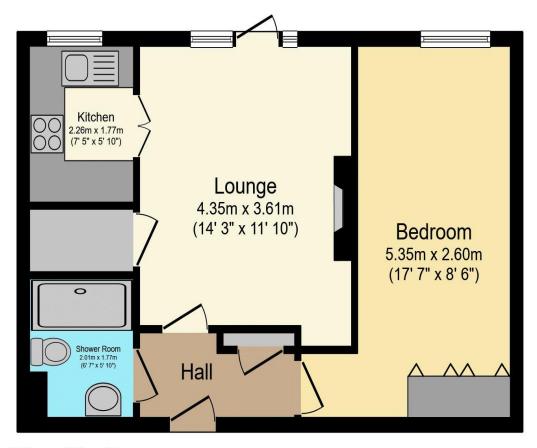

## Visit us at retirementhomesearch.co.uk

Total floor area 44.0 sq.m. (474 sq.ft.) approx

This floor plan is for illustrative purposes only. It is not drawn to scale. Any measurements, floor areas (including any total floor area), openings and orientation are approximate. No details are guaranteed, they cannot be relied upon for any purpose and they do not form part of any agreement. No liability is taken for any error, omission or misstatement. A party must rely upon its own inspection(s). Powered by www.focalagent.com