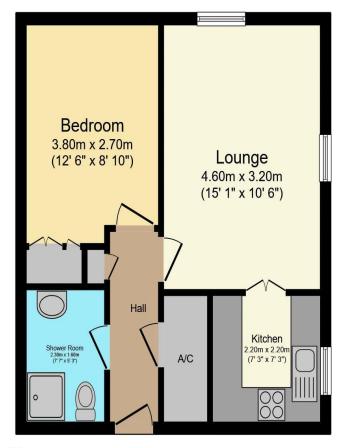

## Visit us at retirementhomesearch.co.uk

Total floor area 41.4 sq.m. (446 sq.ft.) approx

This floor plan is for illustrative purposes only. It is not drawn to scale. Any measurements, floor areas (including any total floor area), openings and orientation are approximate. No details are guaranteed, they cannot be relied upon for any purpose and they do not form part of any agreement. No liability is taken for any error, omission or misstatement. A party must rely upon its own inspection(s). Powered by www.focalagent.com