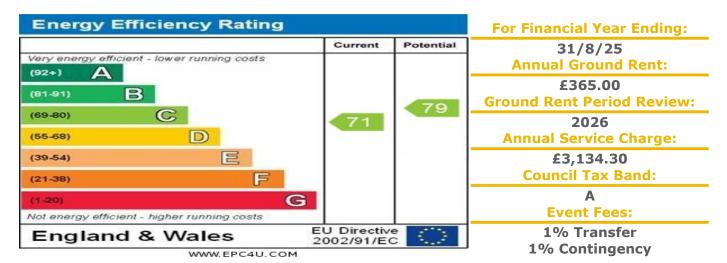

## **39 Longleat Court**

Park Road, Frome, Somerset, BA11 1ED

PRICE: £165,000

Lease: 125 years from 2000

## **Property Description:**

A ONE BEDROOM RETIREMENT APARTMENT LOCATED ON THE SECOND FLOOR Longleat Court situated in the market town of Frome was constructed by McCarthy & Stone (Developments) Ltd. The development comprises 47 properties arranged over 4 floors served by a lift. The Development Manager can be contacted from various points within each property in the case of an emergency. For periods when the Development Manager is off duty there is a 24 hour emergency Appello call system. Each property comprises an entrance hall, lounge, kitchen, one or two bedrooms and bathroom. It is a condition of purchase that residents be over 60 years of age and in the event of a couple one must be over 60 and the other over 55. Please speak to our Property consultant if you require information regarding Event Fee that may apply to this property.