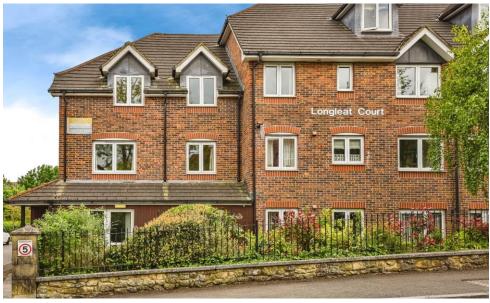

## **39 Longleat Court**

Park Road, Frome, Somerset, BA11 1ED

PRICE: £165,000

Lease: 125 years from 2000

## **Property Description:**

A ONE BEDROOM RETIREMENT APARTMENT LOCATED ON THE SECOND FLOOR Longleat Court situated in the market town of Frome was constructed by McCarthy & Stone (Developments) Ltd. The development comprises 47 properties arranged over 4 floors served by a lift. The Development Manager can be contacted from various points within each property in the case of an emergency. For periods when the Development Manager is off duty there is a 24 hour emergency Appello call system. Each property comprises an entrance hall, lounge, kitchen, one or two bedrooms and bathroom. It is a condition of purchase that residents be over 60 years of age and in the event of a couple one must be over 60 and the other over 55. Please speak to our Property consultant if you require information regarding Event Fee that may apply to this property.