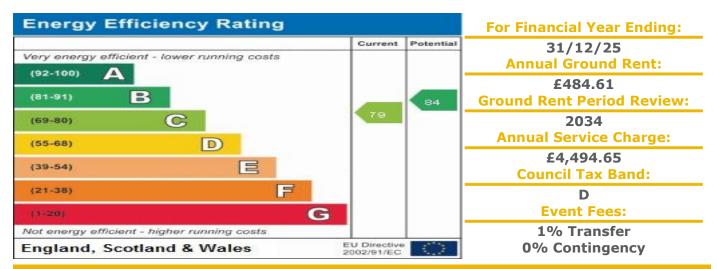

## **Property Description:**

A TWO BEDROOM FIRST FLOOR RETIREMENT APARTMENT WITH BALCONY St Mary's Mews was constructed by Anglia Secure Homes and comprises 67 properties served by lift. The resident Development Manager can be contacted from various points within each property in the case of an emergency. For periods when the Development Manager is off duty there is a 24 hour emergency Appello call system. Each property comprises an entrance hall, lounge, kitchen, one or two bedrooms and bathroom. It is a condition of purchase that residents be over the age of 60 years. Please speak to our Property Consultant if you require information regarding event fees that may apply to this property.