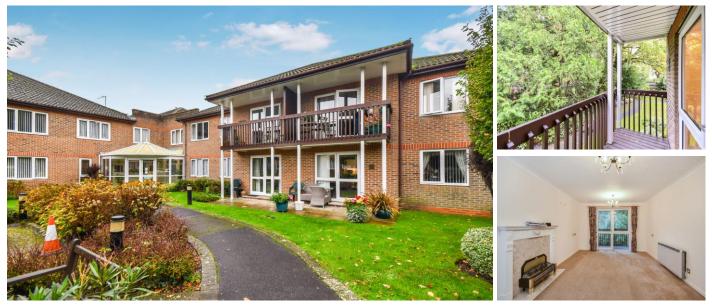

## **39 St Marys Mews**

Fernlea Avenue, Ferndown, Dorset, BH22 8HF

**PRICE: £170,000** 

Lease: 99 years from 1989

## **Property Description:**

A TWO BEDROOM FIRST FLOOR RETIREMENT APARTMENT WITH BALCONY St Mary's Mews was constructed by Anglia Secure Homes and comprises 67 properties served by lift. The resident Development Manager can be contacted from various points within each property in the case of an emergency. For periods when the Development Manager is off duty there is a 24 hour emergency Appello call system. Each property comprises an entrance hall, lounge, kitchen, one or two bedrooms and bathroom. It is a condition of purchase that residents be over the age of 60 years. Please speak to our Property Consultant if you require information regarding event fees that may apply to this property.

Residents' lounge Hairdressing Salon 24 hour emergency Appello call system Development Manager Communal Satellite Dish (additional fees apply)

Lift to all floors Communal Laundry and Guest Suite Minimum Age 60 Lease: 99 years from 1989