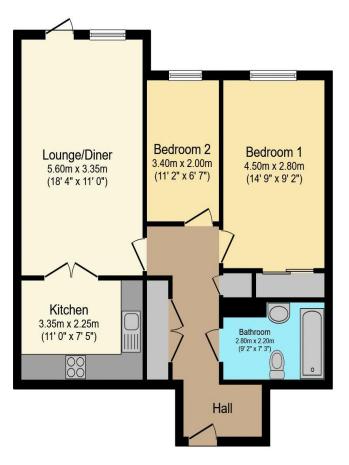

## Visit us at retirementhomesearch.co.uk

Total floor area 64.8 sq.m. (697 sq.ft.) approx

This floor plan is for illustrative purposes only. It is not drawn to scale. Any measurements, floor areas (including any total floor area), openings and orientation are approximate. No details are guaranteed, they cannot be relied upon for any purpose and they do not form part of any agreement. No liability is taken for any error, omission or misstatement. A party must rely upon its own inspection(s). Powered by www.focalagent.com