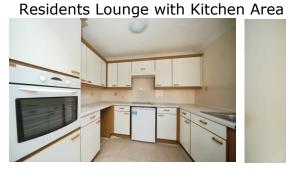

## **Property Description:**

A FIRST FLOOR ONE BEDROOM RETIREMENT APARTMENT Avongrove Court was constructed by McCarthy & Stone (Developments) Ltd. The development comprises 36 properties arranged over 3 floors served by a lift. Seven flats are located in a separate annexe. The Development Manager can be contacted from various points within each property in the case of an emergency. For periods when the Development Manager is off duty there is a 24 hour emergency Appello call system. Each property comprises an entrance hall, lounge, kitchen, one or two bedrooms and bathroom. It is a condition of purchase that residents be over 60 years of age and in the event of a couple one must be over 60 and the other over 55.

24 hour emergency Appello call system Development Manager Video door entry system (linked to owner's TV) Communal Gardens and Parking

Communal Laundry Minimum Age 60 **Guest Suite** lease 125 years from 2000