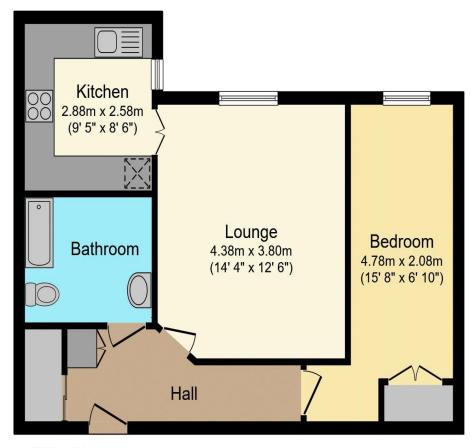

## Visit us at retirementhomesearch.co.uk

Total floor area 50.9 sq.m. (547 sq.ft.) approx

This floor plan is for illustrative purposes only. It is not drawn to scale. Any measurements, floor areas (including any total floor area), openings and orientation are approximate. No details are guaranteed, they cannot be relied upon for any purpose and they do not form part of any agreement. No liability is taken for any error, omission or misstatement. A party must rely upon its own inspection(s). Powered by www.focalagent.com