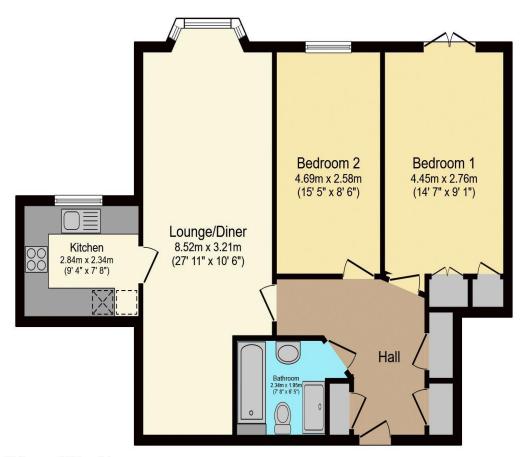

## Visit us at retirementhomesearch.co.uk

Total floor area 76.6 sq.m. (825 sq.ft.) approx

This floor plan is for illustrative purposes only. It is not drawn to scale. Any measurements, floor areas (including any total floor area), openings and orientation are approximate. No details are guaranteed, they cannot be relied upon for any purpose and they do not form part of any agreement. No liability is taken for any error, omission or misstatement. A party must rely upon its own inspection(s). Powered by www.focalagent.com