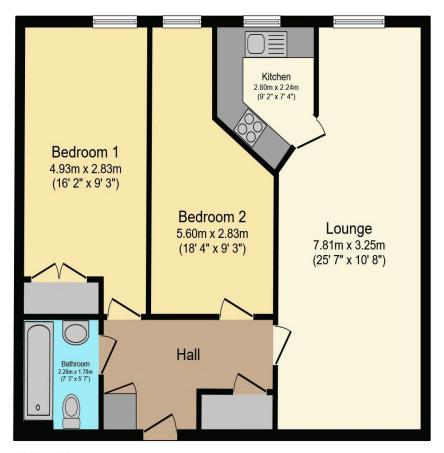

## Visit us at retirementhomesearch.co.uk

Total floor area 72.3 sq.m. (778 sq.ft.) approx

This floor plan is for illustrative purposes only. It is not drawn to scale. Any measurements, floor areas (including any total floor area), openings and orientation are approximate. No details are guaranteed, they cannot be relied upon for any purpose and they do not form part of any agreement. No liability is taken for any error, omission or misstatement. A party must rely upon its own inspection(s). Powered by www.focalagent.com