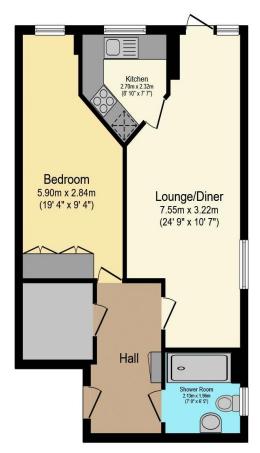

## Visit us at retirementhomesearch.co.uk

Total floor area 55.8 sq.m. (600 sq.ft.) approx

This floor plan is for illustrative purposes only. It is not drawn to scale. Any measurements, floor areas (including any total floor area), openings and orientation are approximate. No details are guaranteed, they cannot be relied upon for any purpose and they do not form part of any agreement. No liability is taken for any error, omission or misstatement. A party must rely upon its own inspection(s). Powered by www.focalagent.com