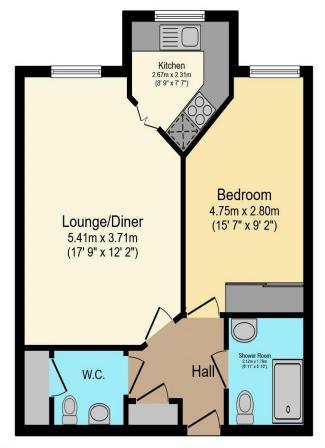

## Visit us at retirementhomesearch.co.uk

Total floor area 49.0 sq.m. (527 sq.ft.) approx

This floor plan is for illustrative purposes only. It is not drawn to scale. Any measurements, floor areas (including any total floor area), openings and orientation are approximate. No details are guaranteed, they cannot be relied upon for any purpose and they do not form part of any agreement. No liability is taken for any error, omission or misstatement. A party must rely upon its own inspection(s). Powered by www.focalagent.com