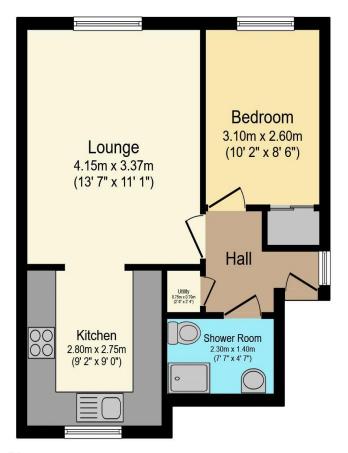

## Visit us at retirementhomesearch.co.uk

Total floor area 38.9 sq.m. (418 sq.ft.) approx

This floor plan is for illustrative purposes only. It is not drawn to scale. Any measurements, floor areas (including any total floor area), openings and orientation are approximate. No details are guaranteed, they cannot be relied upon for any purpose and they do not form part of any agreement. No liability is taken for any error, omission or misstatement. A party must rely upon its own inspection(s). Powered by www.focalagent.com