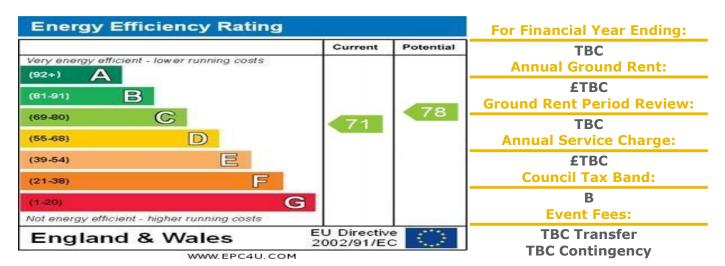

## **Property Description:**

A FIRST FLOOR ONE BEDROOM RETIREMENT APARTMENT WITH VIEWS OF COMMUNAL GARDEN Sheppards Gardens has 37 one and two bed bungalows and retirement apartments set within shared gardens. It has a laundry, guest room and also a lounge where most social events are held. A local manager looks after buildings and grounds maintenance and repairs, as well as helping you to access further help and support whenever you need it. The suburb of Weston has its own high street with a range of amenities including a convenience store, while a regular bus service runs to the city centre. Bath and its surrounding area is a designated UNESCO World Heritage Site. Top attractions include the Roman Baths, Royal Crescent and Bath International Music Festival. It is a condition of purchase that residents be over the age of 60 years. Please speak to our Property Consultant if you require information regarding "Event Fees" that may apply to this property