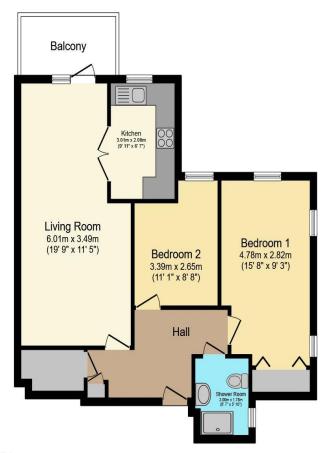

## Visit us at retirementhomesearch.co.uk

Total floor area 67.4 sq.m. (725 sq.ft.) approx

This floor plan is for illustrative purposes only. It is not drawn to scale. Any measurements, floor areas (including any total floor area), openings and orientation are approximate. No details are guaranteed, they cannot be relied upon for any purpose and they do not form part of any agreement. No liability is taken for any error, omission or misstatement. A party must rely upon its own inspection(s). Powered by www.focalagent.com