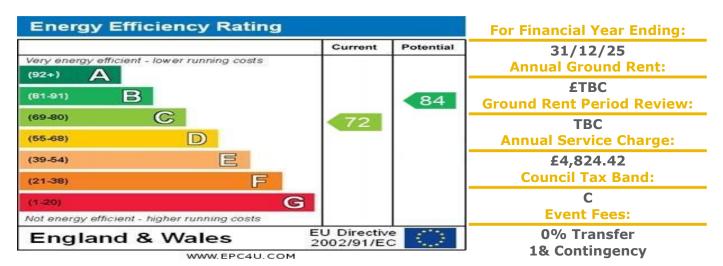

entry system Laundry Room Cycle, buggy and refuse store Two lifts and platform lift

Guest suite Residents lounge and Library area Minimum Age 55 Lease 125 years from 2004







For more details or to make an appointment to view, please contact **Rachel Hazell** 

## Visit us at retirementhomesearch.co.uk





Total floor area 60.5 sq.m. (651 sq.ft.) approx

This floor plan is for illustrative purposes only. It is not drawn to scale. Any measurements, floor areas (including any total floor area), openings and orientation are approximate. No details are guaranteed, they cannot be relied upon for any purpose and they do not form part of any agreement. No liability is taken for any error, omission or misstatement. A party must rely upon its own inspection(s). Powered by www.focalagent.com



Retirement Homesearch, Queensway House, 11 Queensway, New Milton, Hampshire, BH25 5NR T: 0333 321 4060 F: 0333 321 4065 E: enquiries@retirementhomesearch.co.uk

Retirement Homesearch Limited, Registered Office: Queensway House, 11 Queensway, New Milton, Hampshire, BH25 5NR Registered in England No. 3829469





These sales particulars have been prepared as a guide only and any intended purchasers must satisfy themselves by inspection or otherwise as to the correctness of the statements contained therein. The management company have not tested any apparatus, equipment, fittings or services and so cannot verify that they are in working order.