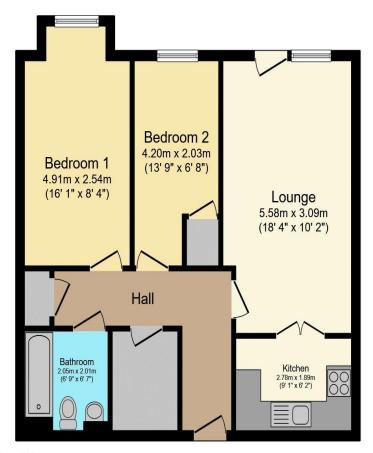

## Visit us at retirementhomesearch.co.uk

Total floor area 60.5 sq.m. (651 sq.ft.) approx

This floor plan is for illustrative purposes only. It is not drawn to scale. Any measurements, floor areas (including any total floor area), openings and orientation are approximate. No details are guaranteed, they cannot be relied upon for any purpose and they do not form part of any agreement. No liability is taken for any error, omission or misstatement. A party must rely upon its own inspection(s). Powered by www.focalagent.com