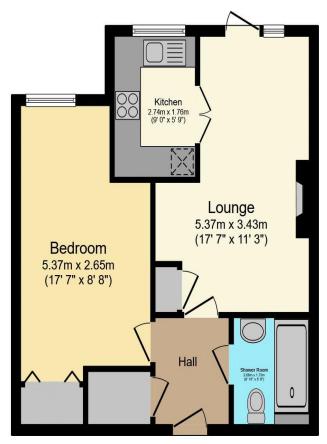

## Visit us at retirementhomesearch.co.uk

Total floor area 46.9 sq.m. (504 sq.ft.) approx

This floor plan is for illustrative purposes only. It is not drawn to scale. Any measurements, floor areas (including any total floor area), openings and orientation are approximate. No details are guaranteed, they cannot be relied upon for any purpose and they do not form part of any agreement. No liability is taken for any error, omission or misstatement. A party must rely upon its own inspection(s). Powered by www.focalagent.com