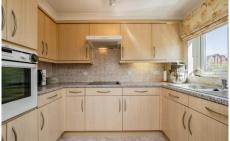

## **Property Description:**

A FRONT FACING GROUND FLOOR ONE BEDROOM RETIREMENT APARTMENT Bronte Court was built by McCarthy & Stone and has 43 apartments arranged over three floors each served by a lift. The apartments consist of one or two bedrooms, entrance hall, lounge/dining room, fitted kitchen, bathroom and French balconies to selected apartments. Development Manager can be contacted from various points within each property in the case of an emergency. For periods when the Development Manager is off duty there is a 24 hour emergency Appello call system. It is a condition of purchase that residents be over the age of 60 years, or in the case of a couple, one over 60 and the other over 55 years. Please speak to our Property Consultant if you require information regarding event fees that may apply to this property.