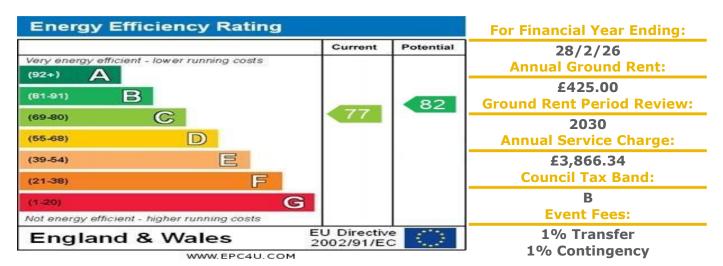

## **5 Bronte Court**

63 Salterton Road, Exmouth, Devon, EX8 2DW

PRICE: Guide Price £160,000 Lease: 125 years from 2007