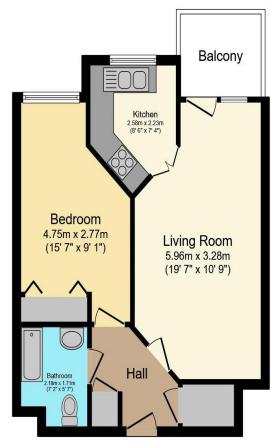

## Visit us at retirementhomesearch.co.uk

Total floor area 44.3 sq.m. (477 sq.ft.) approx

This floor plan is for illustrative purposes only. It is not drawn to scale. Any measurements, floor areas (including any total floor area), openings and orientation are approximate. No details are guaranteed, they cannot be relied upon for any purpose and they do not form part of any agreement. No liability is taken for any error, omission or misstatement. A party must rely upon its own inspection(s). Powered by www.focalagent.com