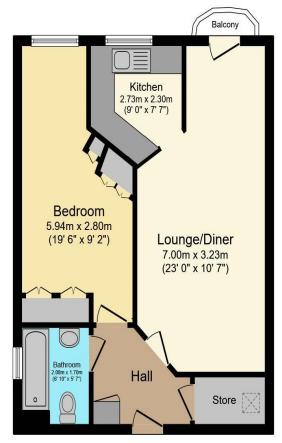

## Visit us at retirementhomesearch.co.uk

Total floor area 49.8 sq.m. (536 sq.ft.) approx

This floor plan is for illustrative purposes only. It is not drawn to scale. Any measurements, floor areas (including any total floor area), openings and orientation are approximate. No details are guaranteed, they cannot be relied upon for any purpose and they do not form part of any agreement. No liability is taken for any error, omission or misstatement. A party must rely upon its own inspection(s). Powered by www.focalagent.com