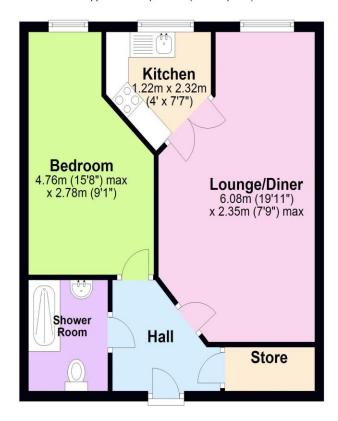

## Visit us at retirementhomesearch.co.uk

Flat
Approx. 44.7 sq. metres (480.8 sq. feet)

Total area: approx. 44.7 sq. metres (480.8 sq. feet)

This floor plan is for illustrative purposes only and is not to scale. Where measurements are shown, these are approximate and should not be relied upon. Total square area includes the entirety of the property and any outbuildings/garages. Sanitary ware and kitchen fittings are representative only and approximate to actual position, shape and style. No liability is accepted in respect of any consequential loss arising from the use of this plan.