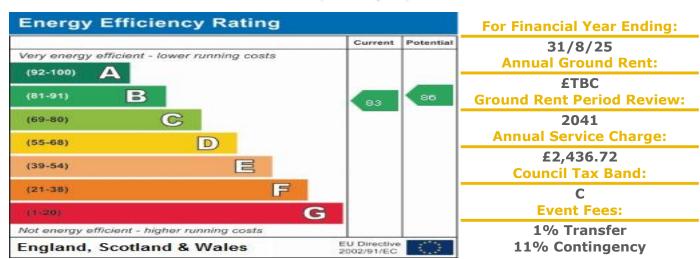

For more details or to make an appointment to view, please contact **Rachel Hazell** 

## Visit us at retirementhomesearch.co.uk



Flat
Approx. 44.7 sq. metres (480.8 sq. feet)



Total area: approx. 44.7 sq. metres (480.8 sq. feet)

This floor plan is for illustrative purposes only and is not to scale. Where measurements are shown, these are approximate and should not be relied upon. Total square area includes the entirety of the property and any outbuildings/garages. Sanitary ware and kitchen fittings are representative only and approximate to actual position, shape and style. No liability is accepted in respect of any consequential loss arising from the use of this plan.

Reproduced under licence from Evolve Partnership Limited. All rights reserved.

Plan produced using PlanUp.



Retirement Homesearch, Queensway House, 11 Queensway, New Milton, Hampshire, BH25 5NR T: 0333 321 4060 F: 0333 321 4065 E: enquiries@retirementhomesearch.co.uk

Retirement Homesearch Limited, Registered Office: Queensway House, 11 Queensway, New Milton, Hampshire, BH25 5NR Registered in England No. 3829469





These sales particulars have been prepared as a guide only and any intended purchasers must satisfy themselves by inspection or otherwise as to the correctness of the statements contained therein. The management company have not tested any apparatus, equipment, fittings or services and so cannot verify that they are in working order.