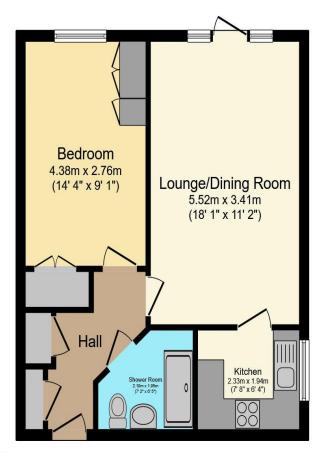

# Visit us at retirementhomesearch.co.uk

Total floor area 47.4 sq.m. (510 sq.ft.) approx

This floor plan is for illustrative purposes only. It is not drawn to scale. Any measurements, floor areas (including any total floor area), openings and orientation are approximate. No details are guaranteed, they cannot be relied upon for any purpose and they do not form part of any agreement. No liability is taken for any error, omission or misstatement. A party must rely upon its own inspection(s). Powered by www.focalagent.com