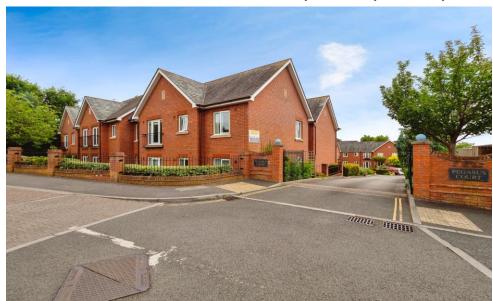

## 4 Pegasus Court (Exeter)

North Street, Exeter, Devon, EX1 2RP

PRICE: Guide Price £160,000 Lease: 125 years from 2000

## **Property Description:**

A ONE BEDROOM GROUND FLOOR RETIREMENT APARTMENT WITH PATIO DOOR ACCESS Pegasus Court is a development of apartments designed for the retired and developed by Pegasus Retirement Homes plc. The Estate Manager sees to the day-to-day running of the development and can also be contacted in the event of an emergency. For periods when the Estate Manager is off-duty each property is linked to a 24 hour emergency call system. Each property includes an entrance hall, lounge, kitchen, one or two bedrooms (some of which have ensuite bathrooms) and bathroom. It is a condition of purchase that residents are over the age of 60 years.