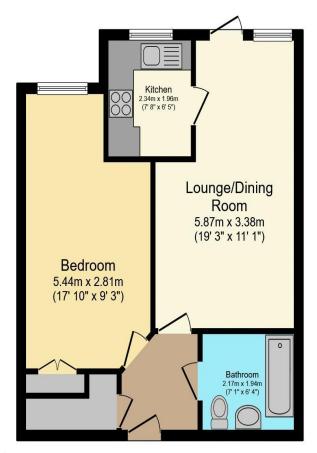

## Visit us at retirementhomesearch.co.uk

Total floor area 47.5 sq.m. (511 sq.ft.) approx

This floor plan is for illustrative purposes only. It is not drawn to scale. Any measurements, floor areas (including any total floor area), openings and orientation are approximate. No details are guaranteed, they cannot be relied upon for any purpose and they do not form part of any agreement. No liability is taken for any error, omission or misstatement. A party must rely upon its own inspection(s). Powered by www.focalagent.com