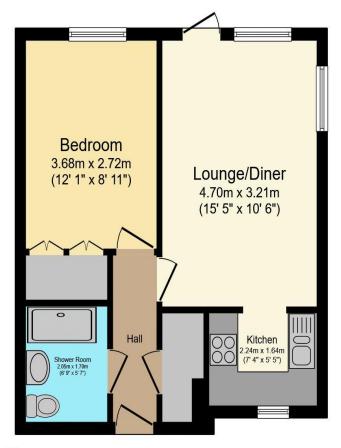

## Visit us at retirementhomesearch.co.uk

Total floor area 39.9 sq.m. (429 sq.ft.) approx

This floor plan is for illustrative purposes only. It is not drawn to scale. Any measurements, floor areas (including any total floor area), openings and orientation are approximate. No details are guaranteed, they cannot be relied upon for any purpose and they do not form part of any agreement. No liability is taken for any error, omission or misstatement. A party must rely upon its own inspection(s). Powered by www.focalagent.com