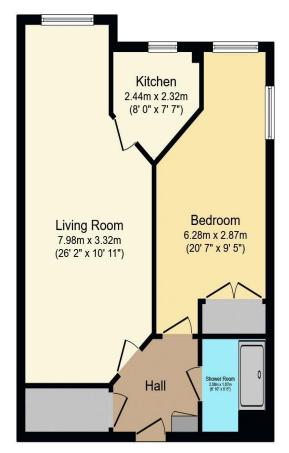

## Visit us at retirementhomesearch.co.uk

Total floor area 54.5 m<sup>2</sup> (587 sq.ft.) approx

This floor plan is for illustrative purposes only. It is not drawn to scale. Any measurements, floor areas (including any total floor area), openings and orientation are approximate. No details are guaranteed, they cannot be relied upon for any purpose and they do not form part of any agreement. No liability is taken for any error, omission or misstatement. A party must rely upon its own inspection(s). Powered by www.focalagent.com