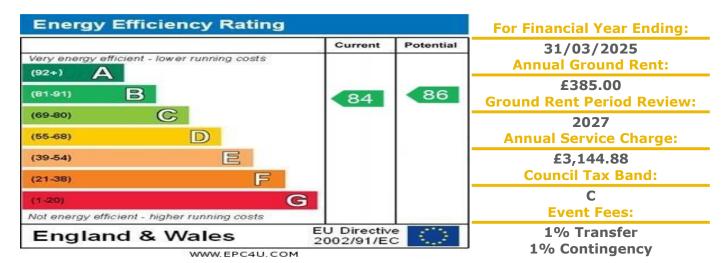

## 23 Brunel Court

Harbour Road, Portishead, Bristol, BS20 7JH

PRICE: £185,000 Lease: 125 years from 2004