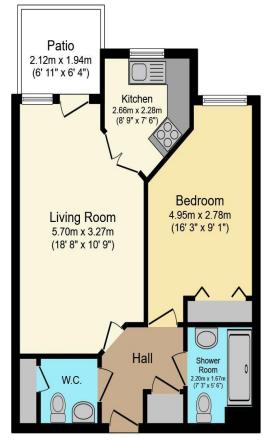

Total floor area 47.6 m<sup>2</sup> (512 sq.ft.) approx

This floor plan is for illustrative purposes only. It is not drawn to scale. Any measurements, floor areas (including any total floor area), openings and orientation are approximate. No details are guaranteed, they cannot be relied upon for any purpose and they do not form part of any agreement. No liability is taken for any error, omission or misstatement. A party must rely upon its own inspection(s). Powered by www.focalagent.com