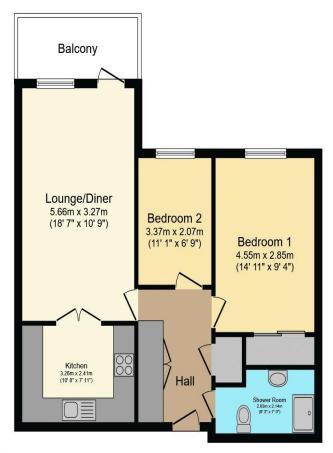

## Visit us at retirementhomesearch.co.uk

Total floor area 60.5 m² (652 sq.ft.) approx

This floor plan is for illustrative purposes only. It is not drawn to scale. Any measurements, floor areas (including any total floor area), openings and orientation are approximate. No details are guaranteed, they cannot be relied upon for any purpose and they do not form part of any agreement. No liability is taken for any error, omission or misstatement. A party must rely upon its own inspection(s). Powered by www.focalagent.com