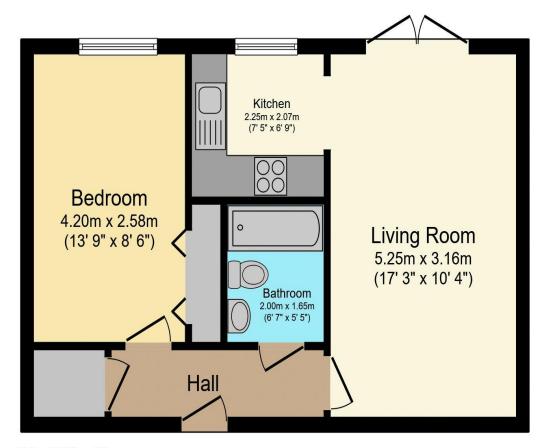

## Visit us at retirementhomesearch.co.uk

Total floor area 43.0 m² (463 sq.ft.) approx

This floor plan is for illustrative purposes only. It is not drawn to scale. Any measurements, floor areas (including any total floor area), openings and orientation are approximate. No details are guaranteed, they cannot be relied upon for any purpose and they do not form part of any agreement. No liability is taken for any error, omission or misstatement. A party must rely upon its own inspection(s). Powered by www.focalagent.com