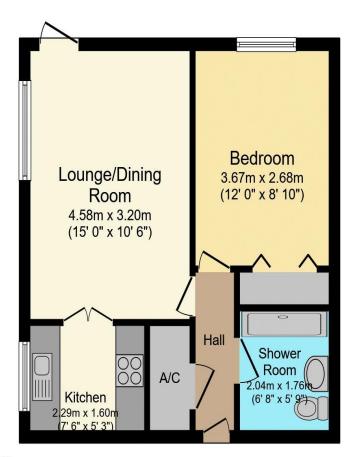

## Visit us at retirementhomesearch.co.uk

Total floor area 38.7 m<sup>2</sup> (416 sq.ft.) approx

This floor plan is for illustrative purposes only. It is not drawn to scale. Any measurements, floor areas (including any total floor area), openings and orientation are approximate. No details are guaranteed, they cannot be relied upon for any purpose and they do not form part of any agreement. No liability is taken for any error, omission or misstatement. A party must rely upon its own inspection(s). Powered by www.focalagent.com