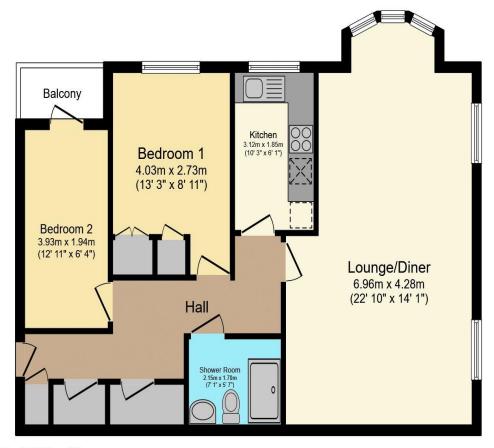

# Visit us at retirementhomesearch.co.uk

Total floor area 71.7 m² (772 sq.ft.) approx

This floor plan is for illustrative purposes only. It is not drawn to scale. Any measurements, floor areas (including any total floor area), openings and orientation are approximate. No details are guaranteed, they cannot be relied upon for any purpose and they do not form part of any agreement. No liability is taken for any error, omission or misstatement. A party must rely upon its own inspection(s). Powered by www.focalagent.com