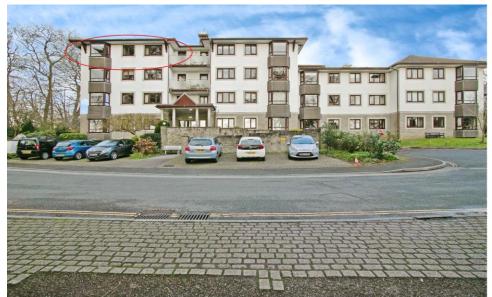

## **44 Penhaligon Court**

Tregolls Road, Truro, Cornwall, TR1 1YB

PRICE: £195,000

Lease: 999 Years from 1988

## **Property Description:**

A TWO BEDROOM FOURTH FLOOR RETIREMENT APARTMENT WITH BALCONY AND VIEWS TOWARDS THE CATHEDRAL

Penhaligon Court was built by Lansdown Homes. The development forms 10 houses and 44 apartments arranged over 4 floors served by a lift. The Development Manager can be contacted from various points within each property in the case of an emergency. For periods when the Development Manager is off duty there is a 24 hour emergency Appello call system. Each property comprises an entrance hall, lounge, kitchen, one or two bedrooms and a bathroom. It is a condition of purchase that residents be over the age of 55 years. Please speak to our Property Consultant if you require information regarding Event Fees that may apply to this property.