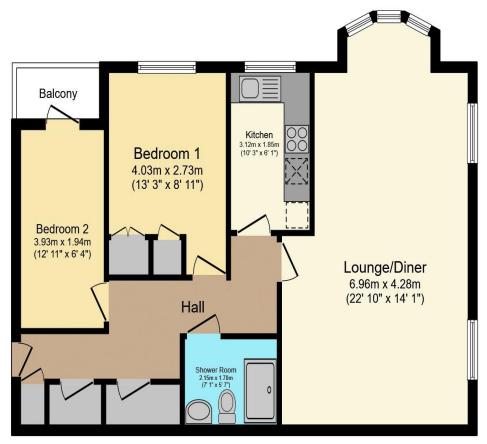

## Visit us at retirementhomesearch.co.uk

Total floor area 71.7 m<sup>2</sup> (772 sq.ft.) approx

This floor plan is for illustrative purposes only. It is not drawn to scale. Any measurements, floor areas (including any total floor area), openings and orientation are approximate. No details are guaranteed, they cannot be relied upon for any purpose and they do not form part of any agreement. No liability is taken for any error, omission or misstatement. A party must rely upon its own inspection(s). Powered by www.focalagent.com