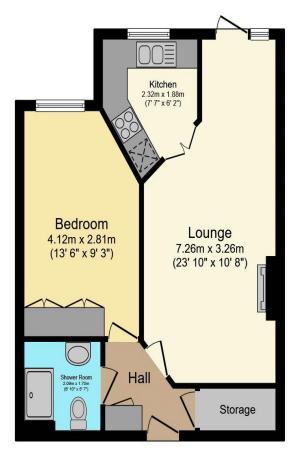

## Visit us at retirementhomesearch.co.uk

Total floor area 46.7 m<sup>2</sup> (502 sq.ft.) approx

This floor plan is for illustrative purposes only. It is not drawn to scale. Any measurements, floor areas (including any total floor area), openings and orientation are approximate. No details are guaranteed, they cannot be relied upon for any purpose and they do not form part of any agreement. No liability is taken for any error, omission or misstatement. A party must rely upon its own inspection(s). Powered by www.focalagent.com