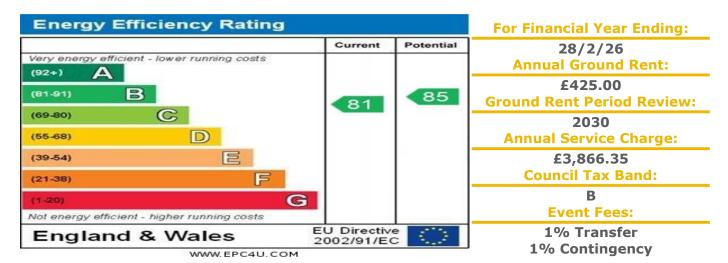

## 3 Bronte Court

63 Salterton Road, Exmouth, Devon, EX8 2DW

**PRICE: Offers in Excess of** Lease: 125 years from 2007

> £150,000 **Property Description:**

A ONE BEDROOM GROUND FLOOR RETIREMENT APARTMENT WITH PATIO DOOR ACCESS Bronte Court was built by McCarthy & Stone and has 43 apartments arranged over three floors each served by a lift. The apartments consist of one or two bedrooms, entrance hall, lounge/dining room, fitted kitchen, bathroom and French balconies to selected apartments. The Development Manager can be contacted from various points within each property in the case of an emergency. For periods when the Development Manager is off duty there is a 24 hour emergency Appello call system. It is a condition of purchase that residents be over the age of 60 years, or in the case of a couple, one over 60 and the other over 55 years. Please speak to our Property Consultant if you require information regarding event fees that may apply to this property.