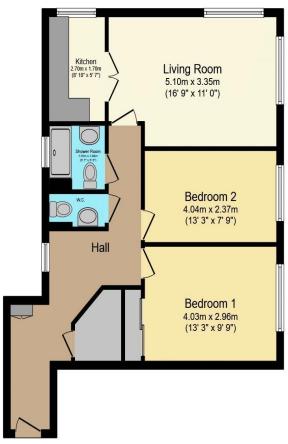

## Visit us at retirementhomesearch.co.uk

Total floor area 65.0 m<sup>2</sup> (700 sq.ft.) approx

This floor plan is for illustrative purposes only. It is not drawn to scale. Any measurements, floor areas (including any total floor area), openings and orientation are approximate. No details are guaranteed, they cannot be relied upon for any purpose and they do not form part of any agreement. No liability is taken for any error, omission or misstatement. A party must rely upon its own inspection(s). Powered by www.focalagent.com