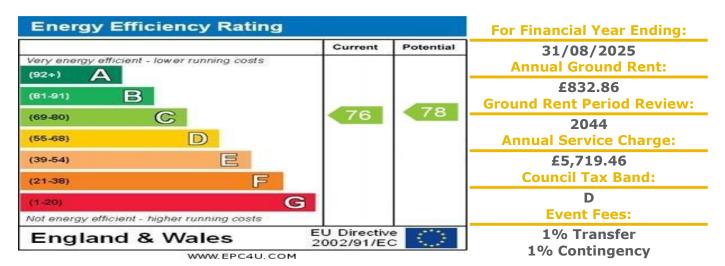

## 25 Charlwood Court

Chilcote Close, Torquay, Devon, TQ1 4QT

PRICE: £210,000

Lease: 125 years from 2000