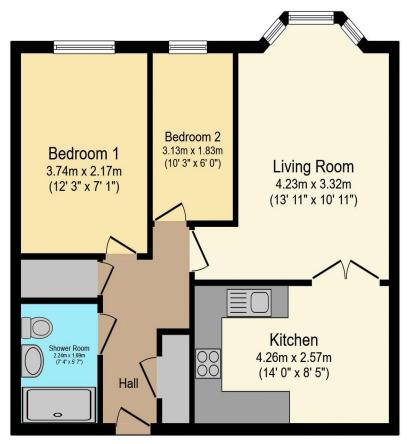

## Visit us at retirementhomesearch.co.uk

Total floor area 56.5 m<sup>2</sup> (608 sq.ft.) approx

This floor plan is for illustrative purposes only. It is not drawn to scale. Any measurements, floor areas (including any total floor area), openings and orientation are approximate. No details are guaranteed, they cannot be relied upon for any purpose and they do not form part of any agreement. No liability is taken for any error, omission or misstatement. A party must rely upon its own inspection(s). Powered by www.focalagent.com