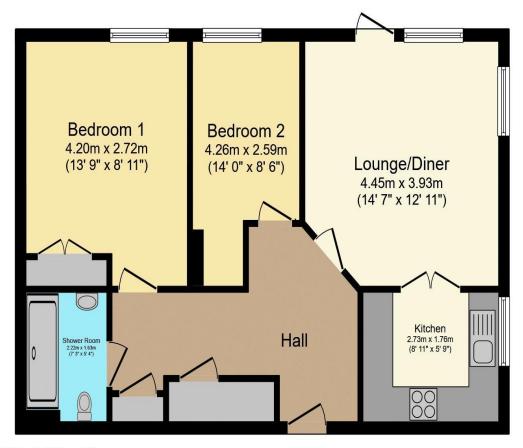

## Visit us at retirementhomesearch.co.uk

Total floor area 62.0 m² (667 sq.ft.) approx

This floor plan is for illustrative purposes only. It is not drawn to scale. Any measurements, floor areas (including any total floor area), openings and orientation are approximate. No details are guaranteed, they cannot be relied upon for any purpose and they do not form part of any agreement. No liability is taken for any error, omission or misstatement. A party must rely upon its own inspection(s). Powered by www.focalagent.com