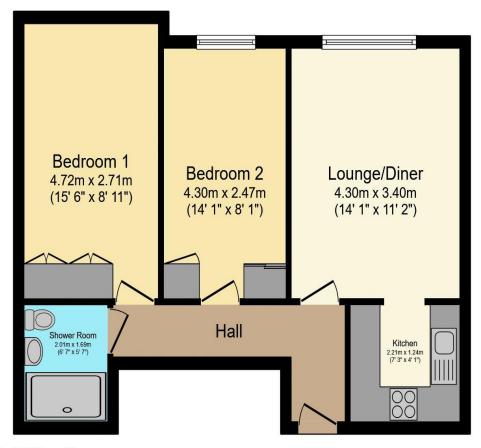

## Visit us at retirementhomesearch.co.uk

Total floor area 53.3 m<sup>2</sup> (574 sq.ft.) approx

This floor plan is for illustrative purposes only. It is not drawn to scale. Any measurements, floor areas (including any total floor area), openings and orientation are approximate. No details are guaranteed, they cannot be relied upon for any purpose and they do not form part of any agreement. No liability is taken for any error, omission or misstatement. A party must rely upon its own inspection(s). Powered by www.focalagent.com