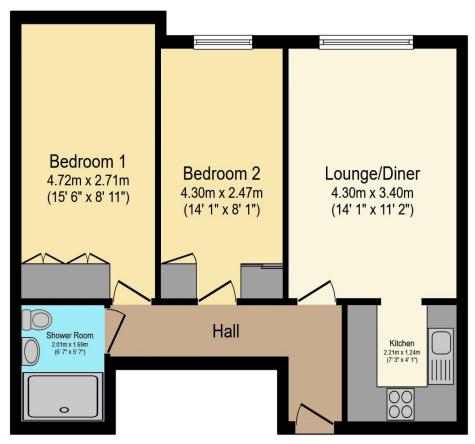

## Visit us at retirementhomesearch.co.uk

Total floor area 53.3 m<sup>2</sup> (574 sq.ft.) approx

This floor plan is for illustrative purposes only. It is not drawn to scale. Any measurements, floor areas (including any total floor area), openings and orientation are approximate. No details are guaranteed, they cannot be relied upon for any purpose and they do not form part of any agreement. No liability is taken for any error, omission or misstatement. A party must rely upon its own inspection(s). Powered by www.focalagent.com