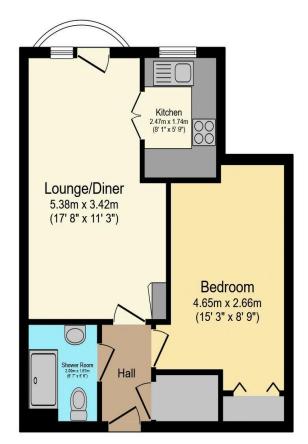

## Visit us at retirementhomesearch.co.uk

Total floor area 42.6 m<sup>2</sup> (459 sq.ft.) approx

This floor plan is for illustrative purposes only. It is not drawn to scale. Any measurements, floor areas (including any total floor area), openings and orientation are approximate. No details are guaranteed, they cannot be relied upon for any purpose and they do not form part of any agreement. No liability is taken for any error, omission or misstatement. A party must rely upon its own inspection(s). Powered by www.focalagent.com