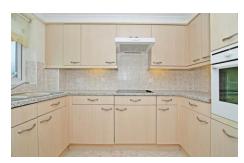

## **Property Description:**

A ONE BEDROOM FIRST FLOOR RETIREMENT APARTMENT Carn Brea Court was built by McCarthy & Stone and consists of 49 apartments arranged over four floors each served by a lift. The apartments consist of one or two bedrooms, entrance hall, lounge/dining room, fitted kitchen, bathroom and balconies to selected apartments. The House Manager can be contacted from various points within each property in the case of an emergency. For periods when the House Manager is off duty there is a 24 hour emergency Careline response system. It is a condition of purchase that residents be over the age of 60 years, or in the case of a couple, one over 60 and the other over 55 years.

Residents' lounge Guest suite Emergency call system House Manager Mobility Scooter Store

Communal gardens Laundry room Car Park PHOTOS SHOW GENERAL VIEW OF RETIREMENT DEVELOPMENT

For more details or to make an appointment to view, please contact **Rachel Hazell** 