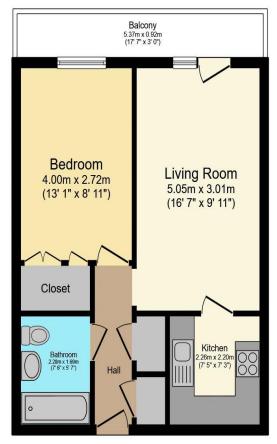

## Visit us at retirementhomesearch.co.uk

Total floor area 43.2 m<sup>2</sup> (465 sq.ft.) approx

This floor plan is for illustrative purposes only. It is not drawn to scale. Any measurements, floor areas (including any total floor area), openings and orientation are approximate. No details are guaranteed, they cannot be relied upon for any purpose and they do not form part of any agreement. No liability is taken for any error, omission or misstatement. A party must rely upon its own inspection(s). Powered by www.focalagent.com