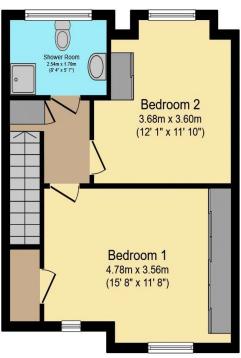

## **Property Description:**

A TWO BEDROOM END TERRACE RETIREMENT COTTAGE WITH REAR PATIO GARDEN AND GARAGE Courville Close comprises 46 properties. The Development Manager can be contacted from various points within each property in the case of an emergency. For periods when the Development Manager is off duty there is a 24 hour emergency Appello call system. Each property comprises an entrance hall, lounge, kitchen, two bedrooms, a bathroom and a downstairs shower room. It is a condition of purchase that residents be over the age of 60 years. Please speak to our property consultant if you require any information regarding Event Fees that may apply to this property.

## Visit us at retirementhomesearch.co.uk

**First Floor** 

Total floor area 87.8 m² (945 sq.ft.) approx

This floor plan is for illustrative purposes only. It is not drawn to scale. Any measurements, floor areas (including any total floor area), openings and orientation are approximate. No details are guaranteed, they cannot be relied upon for any purpose and they do not form part of any agreement. No liability is taken for any error, omission or misstatement. A party must rely upon its own inspection(s). Powered by www.focalagent.com