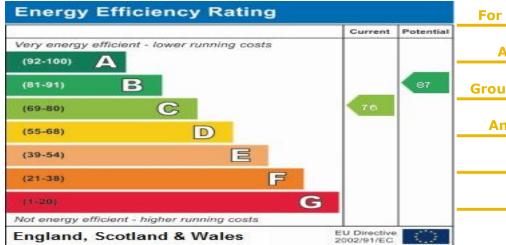

For Financial Year Ending:

31/03/2025
Annual Ground Rent:

£N/A
Ground Rent Period Review:

N/A
Annual Service Charge:

£3600.20
Council Tax Band:

D
Event Fees:

0% Transfer

0% Contingency