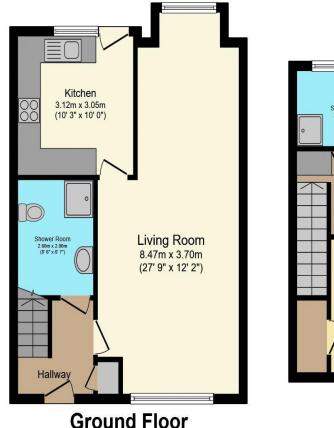

## **Property Description:**

A TWO BEDROOM END TERRACE RETIREMENT COTTAGE WITH REAR PATIO GARDEN AND GARAGE Courville Close comprises 46 properties. The Development Manager can be contacted from various points within each property in the case of an emergency. For periods when the Development Manager is off duty there is a 24 hour emergency Appello call system. Each property comprises an entrance hall, lounge, kitchen, two bedrooms, a bathroom and a downstairs shower room. It is a condition of purchase that residents be over the age of 60 years. Please speak to our property consultant if you require any information regarding Event Fees that may apply to this property.

## Visit us at retirementhomesearch.co.uk

**First Floor** 

Total floor area 87.8 m² (945 sq.ft.) approx

This floor plan is for illustrative purposes only. It is not drawn to scale. Any measurements, floor areas (including any total floor area), openings and orientation are approximate. No details are guaranteed, they cannot be relied upon for any purpose and they do not form part of any agreement. No liability is taken for any error, omission or misstatement. A party must rely upon its own inspection(s). Powered by www.focalagent.com