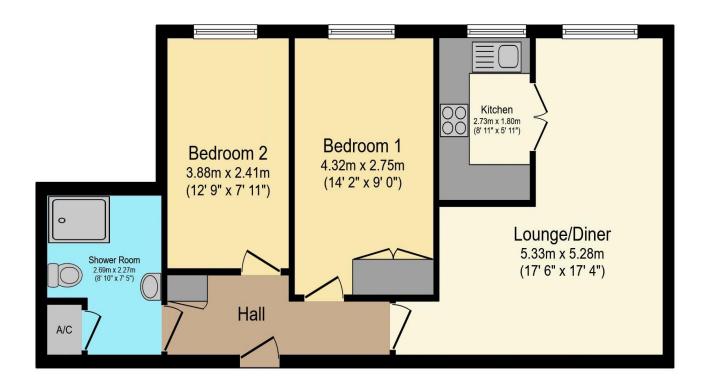

## Visit us at retirementhomesearch.co.uk

Total floor area 58.5 m<sup>2</sup> (630 sq.ft.) approx

This floor plan is for illustrative purposes only. It is not drawn to scale. Any measurements, floor areas (including any total floor area), openings and orientation are approximate. No details are guaranteed, they cannot be relied upon for any purpose and they do not form part of any agreement. No liability is taken for any error, omission or misstatement. A party must rely upon its own inspection(s). Powered by www.focalagent.com