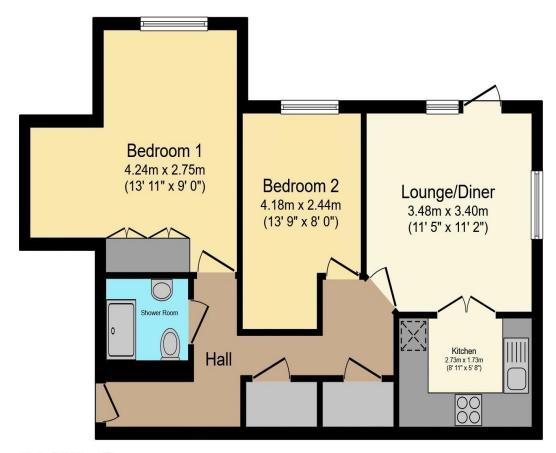

## Visit us at retirementhomesearch.co.uk

Total floor area 55.0 m² (592 sq.ft.) approx

This floor plan is for illustrative purposes only. It is not drawn to scale. Any measurements, floor areas (including any total floor area), openings and orientation are approximate. No details are guaranteed, they cannot be relied upon for any purpose and they do not form part of any agreement. No liability is taken for any error, omission or misstatement. A party must rely upon its own inspection(s). Powered by www.focalagent.com