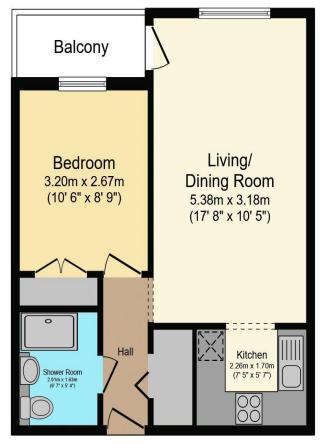

01425 632203 🗢 rachel.hazell@retirementhomesearch.co.uk

Visit us at retirementhomesearch.co.uk

Total floor area 42.5 m² (458 sq.ft.) approx

This floor plan is for illustrative purposes only. It is not drawn to scale. Any measurements, floor areas (including any total floor area), openings and orientation are approximate. No details are guaranteed, they cannot be relied upon for any purpose and they do not form part of any agreement. No liability is taken for any error, omission or misstatement. A party must rely upon its own inspection(s). Powered by www.focalagent.com