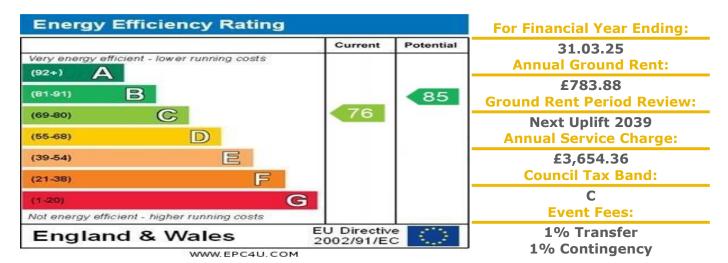

## 5 Pegasus Court (Exmouth)

88 Salterton Road, Exmouth, Devon, EX8 2NN

PRICE: £145,000 Lease: 125 years from 2008