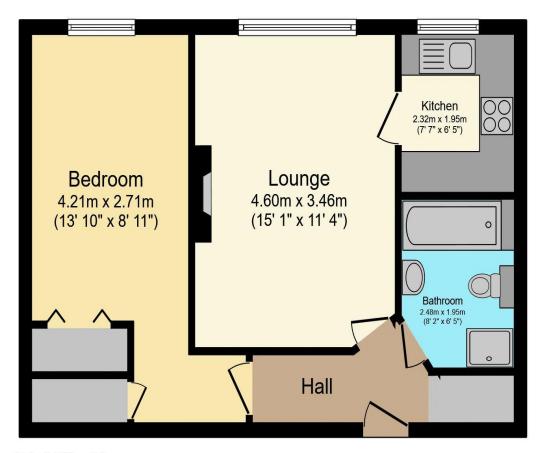

## Visit us at retirementhomesearch.co.uk

Total floor area 47.4 m<sup>2</sup> (511 sq.ft.) approx

This floor plan is for illustrative purposes only. It is not drawn to scale. Any measurements, floor areas (including any total floor area), openings and orientation are approximate. No details are guaranteed, they cannot be relied upon for any purpose and they do not form part of any agreement. No liability is taken for any error, omission or misstatement. A party must rely upon its own inspection(s). Powered by www.focalagent.com