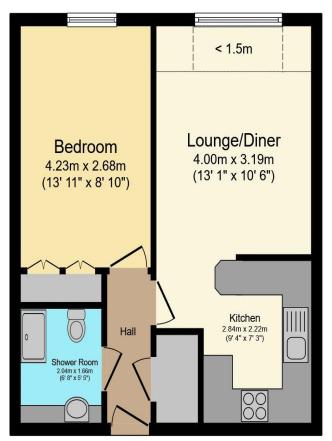

## Visit us at retirementhomesearch.co.uk

Total floor area 38.9 m<sup>2</sup> (418 sq.ft.) approx Restricted height areas 2.6 m<sup>2</sup> (27 sq.ft.)

This floor plan is for illustrative purposes only. It is not drawn to scale. Any measurements, floor areas (including any total floor area), openings and orientation are approximate. No details are guaranteed, they cannot be relied upon for any purpose and they do not form part of any agreement. No liability is taken for any error, omission or misstatement. A party must rely upon its own inspection(s). Powered by www.focalagent.com