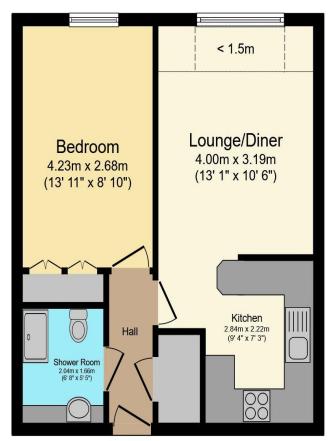

# Visit us at retirementhomesearch.co.uk

Total floor area 38.9 m<sup>2</sup> (418 sq.ft.) approx Restricted height areas 2.6 m<sup>2</sup> (27 sq.ft.)

This floor plan is for illustrative purposes only. It is not drawn to scale. Any measurements, floor areas (including any total floor area), openings and orientation are approximate. No details are guaranteed, they cannot be relied upon for any purpose and they do not form part of any agreement. No liability is taken for any error, omission or misstatement. A party must rely upon its own inspection(s). Powered by www.focalagent.com