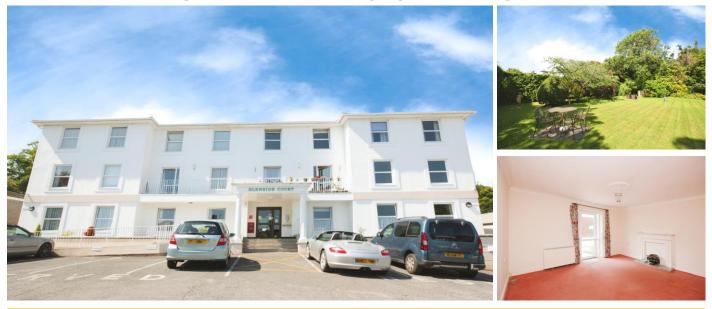

## **8 Glenside Court**

## Higher Erith Road, Torquay, Devon, TQ1 2RJ

PRICE: Guide Price £80,000 Lease: 99 years from 1987

## **Property Description:**

A ONE BEDROOM GROUND FLOOR RETIREMENT APARTMENT WITH ALLOCATED PARKING SPACE Glenside Court comprises 30 properties arranged over 4 floors and is served by a lift. The Development Manager can be contacted from various points within each property in the case of an emergency. For periods when the Development Manager is off duty there is a 24 hour emergency Appello call system. Each property comprises an entrance hall, lounge, kitchen, one bedroom and a bathroom. It is a condition of purchase that residents be over the age of 60 years.

Development Manager Communal Garden Storage Room facility Minimum Age 60 Communal Parking Lift

Lease 99 years from 1987

For more details or to make an appointment to view, please contact Rachel Hazell

01425 632203 🗢 rachel.hazell@retirementhomesearch.co.uk