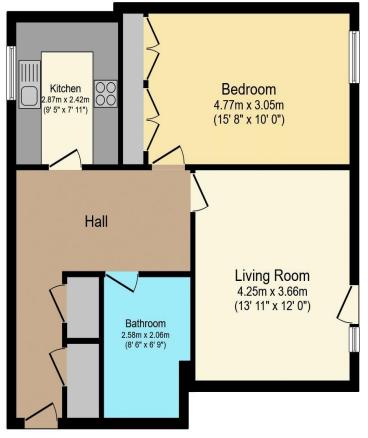

## Visit us at retirementhomesearch.co.uk

Total floor area 60.7 m<sup>2</sup> (653 sq.ft.) approx

This floor plan is for illustrative purposes only. It is not drawn to scale. Any measurements, floor areas (including any total floor area), openings and orientation are approximate. No details are guaranteed, they cannot be relied upon for any purpose and they do not form part of any agreement. No liability is taken for any error, omission or misstatement. A party must rely upon its own inspection(s). Powered by www.focalagent.com