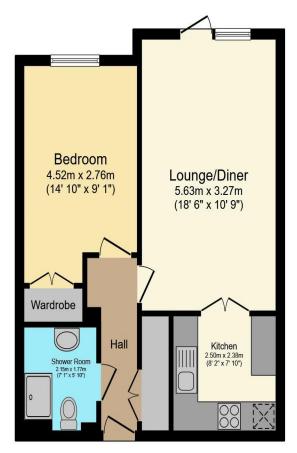

## Visit us at retirementhomesearch.co.uk

Total floor area 48.1 sq.m. (518 sq.ft.) approx

This floor plan is for illustrative purposes only. It is not drawn to scale. Any measurements, floor areas (including any total floor area), openings and orientation are approximate. No details are guaranteed, they cannot be relied upon for any purpose and they do not form part of any agreement. No liability is taken for any error, omission or misstatement. A party must rely upon its own inspection(s). Powered by www.focalagent.com