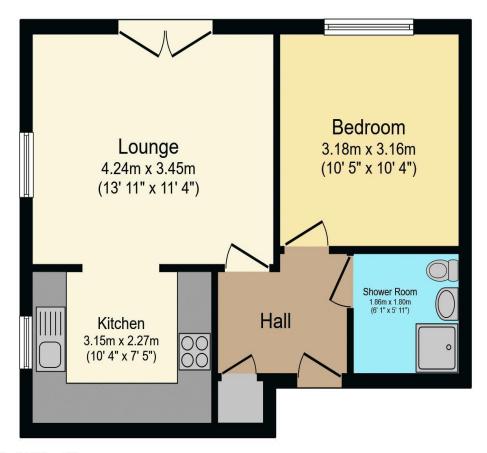

## Visit us at retirementhomesearch.co.uk

Total floor area 41.1 m<sup>2</sup> (442 sq.ft.) approx

This floor plan is for illustrative purposes only. It is not drawn to scale. Any measurements, floor areas (including any total floor area), openings and orientation are approximate. No details are guaranteed, they cannot be relied upon for any purpose and they do not form part of any agreement. No liability is taken for any error, omission or misstatement. A party must rely upon its own inspection(s). Powered by www.focalagent.com