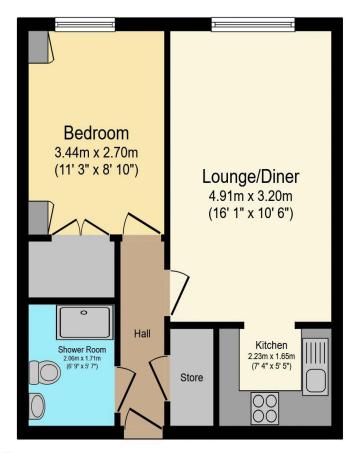

## Visit us at retirementhomesearch.co.uk

Total floor area 40.0 m² (430 sq.ft.) approx

This floor plan is for illustrative purposes only. It is not drawn to scale. Any measurements, floor areas (including any total floor area), openings and orientation are approximate. No details are guaranteed, they cannot be relied upon for any purpose and they do not form part of any agreement. No liability is taken for any error, omission or misstatement. A party must rely upon its own inspection(s). Powered by www.focalagent.com