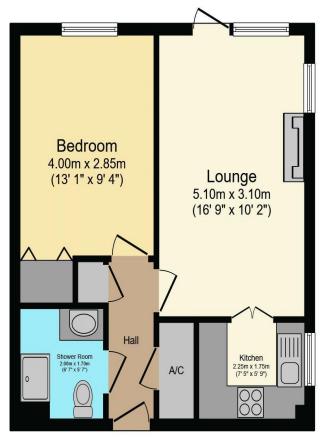

## Visit us at retirementhomesearch.co.uk

Total floor area 42.0 m<sup>2</sup> (453 sq.ft.) approx

This floor plan is for illustrative purposes only. It is not drawn to scale. Any measurements, floor areas (including any total floor area), openings and orientation are approximate. No details are guaranteed, they cannot be relied upon for any purpose and they do not form part of any agreement. No liability is taken for any error, omission or misstatement. A party must rely upon its own inspection(s). Powered by www.focalagent.com